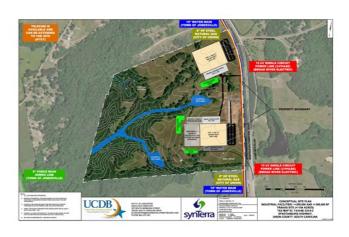

**Additional Acreage** Undetermined

Available

**Minimum Divisible** Not Subdividable

Acreage

53.00 **Max Contiguous** 

**Developable Site** 

**Maximum Building Size** 400,000.00 Site Improvements Pad-Ready **Elevation Range** 695' to 695' **Primary Soil Type** Loamy Sand

**Nearest Water Line Size** 10 inches

**Distance to Nearest Water** 

Wastewater Provider

Line

On-Site

Town of Jonesville

**Nearest Sewer Line Size** 6" (Force)

**Distance to Nearest Sewer** 

Line

500 feet

**Natural Gas Provider** City of Union **Nearest Gas Line Size** 8" (Distribution)

**Distance to Nearest Gas** On-Site

Line

**Alternative Gases** None Available

**Electric Provider Broad River Electric Cooperative** 