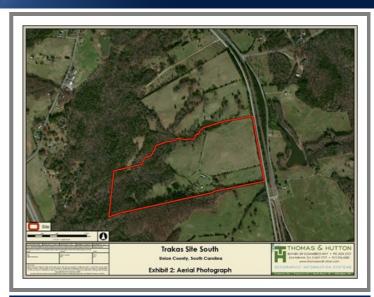

## Trakas Industrial (South Site) 1907 Spartanburg Highway Jonesville, SC 29353

County Union

Unincorporated Municipality No Zoning Present Zoning 008-00-00-002 Tax Map ID **Park Status** Stand Alone Site

Location 1907 Spartanburg Highway Landuse Undeveloped Land (N) Undeveloped Land (S)

Undeveloped Land (E) Residential (W)

**Pricing** 

**Pricing** For Sale

Sale Price \$10,000 to \$15,000 Per Acre

Details

**Total Available Acreage** 84.00 **Developable Acreage** 65.00