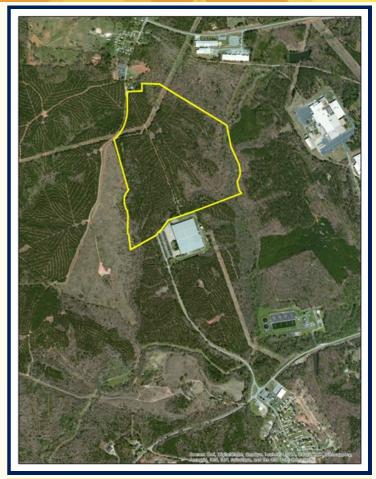

## **Midway Green Industrial Park**

256 Midway Drive Union, SC 29379

**Checked for Readiness** 

County Union

Municipality Unincorporated **Industrial Park** Zoning Tax Map ID 082-00-00-002

**Park Status** Midway Green Industrial Park (Total Park

Acreage: 121.00 Acres)

256 Midway Drive Location Residential (N) Landuse Light Industrial (S) Light Industrial (E)

Undeveloped Land (W)

**Pricing** 

**Pricing** For Sale

**Sale Price** \$10,000 Per Acre

**Details** 

**Total Available Acreage** 121.00 102.00 **Developable Acreage Additional Acreage** None Available

**Minimum Divisible Acreage** 8.00 87.50 **Max Contiguous** 

**Developable Site** 

**Maximum Building Size** 800,000.00