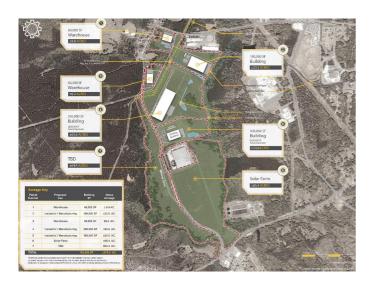

**Total Available Acreage** 121.00 102.00 **Developable Acreage Additional Acreage** None Available

**Minimum Divisible Acreage** 8.00 87.50 **Max Contiguous** 

**Developable Site** 

**Maximum Building Size** 800,000.00

Partially Cleared **Site Improvements** 

**Elevation Range** 613' to 613' **Primary Soil Type** Complex

**Due Diligence** 

**Cultural Resource** Completed

**Identification Survey** 

Completed **Boundary Survey Protected Species** Completed