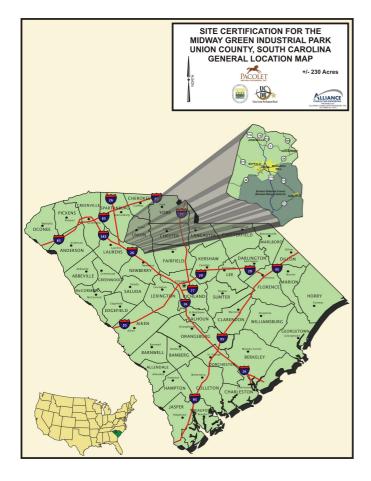

## **Midway Green Industrial Park**

256 Midway Drive Union, SC 29379

**Checked for Readiness** 

County Union

Municipality Unincorporated **Industrial Park** Zoning Tax Map ID 082-00-00-002

**Park Status** Midway Green Industrial Park (Total Park

**Nearest Commercial** 

**Airport** (44.00 Miles)

**Nearest Interstate** I-26 (18.00 Miles)

**Nearest Marine Port** Charleston (179.00 Miles)

**Nearest Inland Port** Inland Port Greer (41.00 Miles)

**Nearest Intermodal Yard** NS Greer (41.00 Miles)