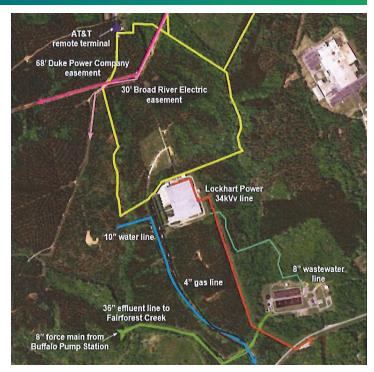

#### **UTILITY** INFORMATION

Electric: Provided by Lockhart Power; 34kV line;
 Available capacity >30MW

Natural Gas: Provided by the City of Union;
 4" line at 6,000 MCF/day

Water Service: Provided by the City of Union;
 10" line; 4 MGD excess capacity

Waste Water Service: Provided by the City of Union;
 8" Gravity line; 4 MGD excess capacity

Telecommunications: AT&T/Charter;
 Fiber optic accessible