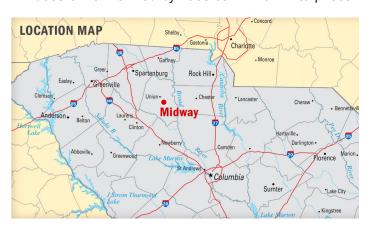

# **EXCELLENT LOCATION**

**CENTRALLY LOCATED IN THE SOUTHEAST** along the I-85 corridor between the metropolitan cities of Atlanta, Greenville, Columbia and Charlotte with close proximity to the Port of Charleston and Inland Port Greer.

## **ACCESSIBILITY**

- SC Highway 49: Adjacent
- **US Highway 176:** (closest four lane); 1.9 miles (3 km)
- **I-26:** (closest interstate) 17 miles (27 km)
- I-385: 25 miles (40 km)
- **I-85:** 41 miles (66 km)
- Inland Port of Greer: 46 miles (74 km)
- Port of Charleston: 178 miles (286 km)

- Greenville-Spartanburg International Airport (GSP):
  43 miles (69 km)
- Charlotte Douglas International Airport (CLT):
  61 miles (98 km)
- Troy Shelton Field (Civil Airport in Union County):
  3.5 miles (5.6 km)
- Railway: Norfolk Southern 0.25 miles (0.4 km)