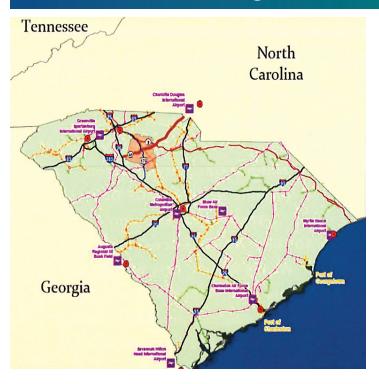

# **EXCELLENT LOCATION**

**CENTRALLY LOCATED IN THE SOUTHEAST** along the I-85 corridor between the metropolitan cities of Atlanta, Greenville, Columbia and Charlotte with close proximity to the Port of Charleston and Inland Port Greer.

## **ACCESSIBILITY**

- SC Highway 49: Adjacent
- **US Highway 176:** (closest four lane); 1.9 miles (3 km)
- **I-26:** (closest interstate) 17 miles (27 km)
- I-385: 25 miles (40 km)
- **I-85:** 41 miles (66 km)
- Inland Port of Greer: 46 miles (74 km)
- Port of Charleston: 178 miles (286 km)

- Greenville-Spartanburg International Airport (GSP):
  43 miles (69 km)
- Charlotte Douglas International Airport (CLT):
  61 miles (98 km)
- Troy Shelton Field (Civil Airport in Union County):
  3.5 miles (5.6 km)
- Railway: Norfolk Southern 0.25 miles (0.4 km)