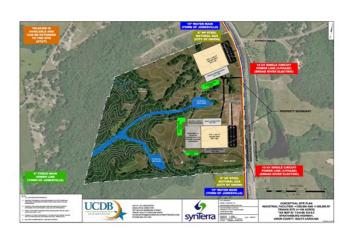

Additional Acreage Undetermined

Available

Minimum Divisible Not Subdividable

Acreage

Max Contiguous 62.00

Developable Site

Maximum Building Size 300,000.00

Site Improvements Partially Cleared

Elevation Range 717' to 717'

Primary Soil Type Loamy Sand

**Due Diligence** 

Cultural Resource Completed

**Identification Survey** 

Boundary Survey Completed

Protected Species Completed

Assessment