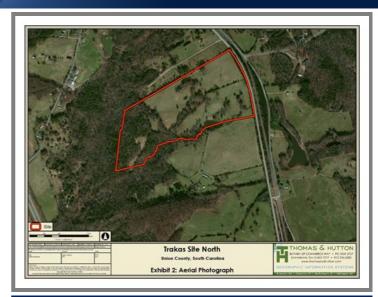

## Trakas Industrial (North Site) 1907 Spartanburg Highway Jonesville, SC 29353

**County** Union

Municipality Unincorporated

Zoning No Zoning Present

Tax Map ID 008-00-00-002

Park Status Stand Alone Site

Landuse 1907 Spartanburg Highway
Undeveloped Land (N)
Undeveloped Land (S)