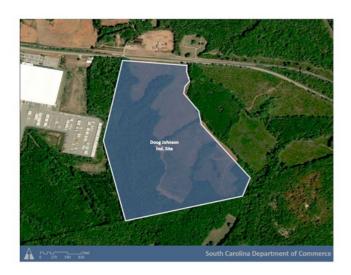

## Doug Johnson Industrial Site S side SC 9, 2 mi NW of Jonesville or Spartanburg Highway

Jonesville, SC 29353

**County** Union

MunicipalityUnincorporatedZoningNo Zoning Present

**Tax Map ID** 17-0-0-20

Park Status Stand Alone Site

**Location** S side SC 9, 2 mi NW of Jonesville or

Spartanburg Highway

Landuse Undeveloped Land (N)

Undeveloped Land (S)
Undeveloped Land (E)
Light Industrial (W)

Undetermined

**Pricing** 

**Pricing** For Sale

Sale Price \$8,000 Per Acre

**Details** 

Total Available Acreage 116.00

**Developable Acreage** Undetermined

Additional Acreage

Available

Minimum Divisible 10.00

Acreage