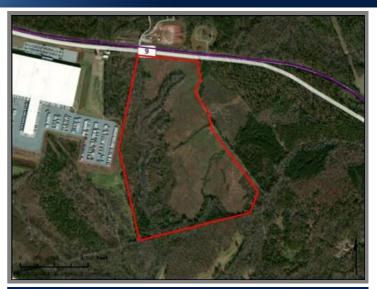

## Doug Johnson Industrial Site S side SC 9, 2 mi NW of Jonesville or Spartanburg Highway

Jonesville, SC 29353

**County** Union

MunicipalityUnincorporatedZoningNo Zoning Present

**Tax Map ID** 17-0-0-20

Park Status Stand Alone Site

**Location** S side SC 9, 2 mi NW of Jonesville or

Spartanburg Highway

Landuse Undeveloped Land (N)

Undeveloped Land (S)
Undeveloped Land (E)
Light Industrial (W)

Undetermined

**Pricing** 

**Pricing** For Sale

Sale Price \$8,000 Per Acre

**Details** 

Total Available Acreage 116.00

**Developable Acreage** Undetermined

Additional Acreage

Available

Minimum Divisible 10.00

Acreage