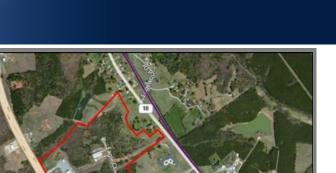

## Mac Johnston Industrial Park 2mi NW of US176/SC215 Intersec,NE of US176, Highpoint Drive Union, SC 29379

| County       | Union                                                       |
|--------------|-------------------------------------------------------------|
| Municipality | Unincorporated                                              |
| Zoning       | No Zoning Present                                           |
| Tax Map ID   | 55-00-00-165                                                |
| Park Status  | Stand Alone Site                                            |
| Location     | 2mi NW of US176/SC215 Intersec,NE of US176, Highpoint Drive |
| Landuse      | Light Industrial (N)                                        |
|              | Light Industrial (S)                                        |
|              | Residential (E)                                             |
|              | School (W)                                                  |
| Pricing      |                                                             |

Mac Johnston Industrial Park

Union County 2mi NW of US176/SC215 Intersec,NE of US176, Highpoint Drive Union, SC 29379