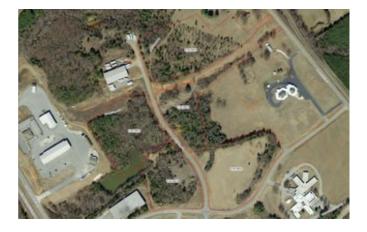

## Mac Johnston Industrial Park 2mi NW of US176/SC215 Intersec,NE of US176, Highpoint Drive Union, SC 29379

| County       | Union                                                       |
|--------------|-------------------------------------------------------------|
| Municipality | Unincorporated                                              |
| Zoning       | No Zoning Present                                           |
| Tax Map ID   | 55-00-00-165                                                |
| Park Status  | Stand Alone Site                                            |
| Location     | 2mi NW of US176/SC215 Intersec,NE of US176, Highpoint Drive |
| Landuse      | Light Industrial (N)                                        |
|              | Light Industrial (S)                                        |
|              | Residential (E)                                             |
|              | School (W)                                                  |
| Pricing      |                                                             |

Mac Johnston Industrial Park

Union County 2mi NW of US176/SC215 Intersec,NE of US176, Highpoint Drive Union, SC 29379