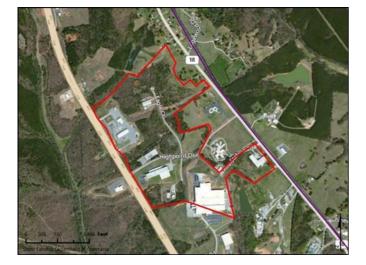

## Mac Johnston Industrial Park 2mi NW of US176/SC215 Intersec,NE of US176, Highpoint Drive Union, SC 29379

| County       | Union                                                       |
|--------------|-------------------------------------------------------------|
| Municipality | Unincorporated                                              |
| Zoning       | No Zoning Present                                           |
| Tax Map ID   | 55-00-00-165                                                |
| Park Status  | Stand Alone Site                                            |
| Location     | 2mi NW of US176/SC215 Intersec,NE of US176, Highpoint Drive |
| Landuse      | Light Industrial (N)                                        |
|              | Light Industrial (S)                                        |
|              | Residential (E)                                             |
|              | School (W)                                                  |
| Pricing      |                                                             |

Mac Johnston Industrial Park

Union County 2mi NW of US176/SC215 Intersec,NE of US176, Highpoint Drive Union, SC 29379